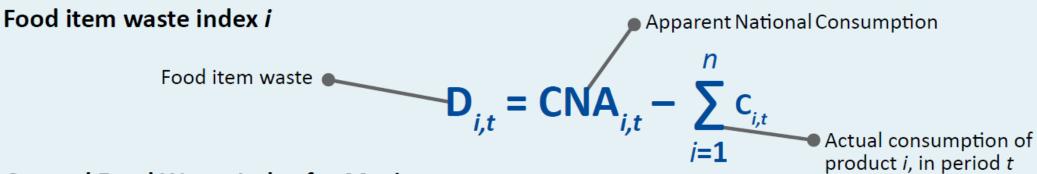

## **Formula**

**National Food Waste (DN) is the weighted sum of the waste of each food item**, the weighting factor is the proportion of each food item in the diet of the population.

**General Food Waste Index for Mexico** 

$$DN = \frac{D_{1,t}}{C_t} \frac{\pi_{1,t}}{1} + \frac{D_{2,t}}{C_t} \frac{\pi_{2,t}}{1} + \frac{D_{3,t}}{C_t} \frac{\pi_{3,t}}{1} + \cdots + \frac{D_{k,t}}{C_t} \frac{\pi_{k,t}}{1}$$
Total consumption of food of the Mexican population