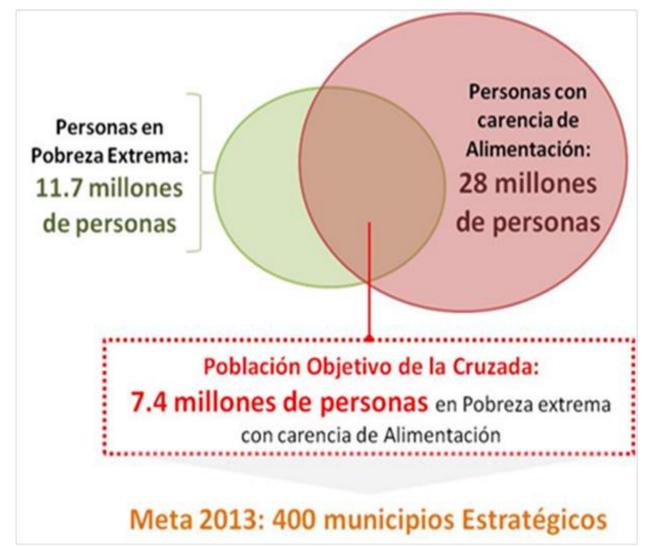

## National Crusade Against Hunger (NCAH).

It is a strategy of social policy, integral and participatory. It seeks a structural and permanent solution to a serious problem that exists in Mexico: hunger.

### **OBJECTIVES**

- 1. **Zero hunger** from adequate food and nutrition for people in extreme multidimensional poverty and lack of access to food;
- 2. **Eliminate acute child malnutrition** and improve indicators of growth of children in early childhood;
- 3. **Increase food production** and income of peasants and small farmers;
- 4. Minimize post-harvest and food losses during storage, transportation, distribution and marketing;
- 5. Promote community participation for the eradication of hunger.

## Target population

## **Food Waste Index in Mexico**

37,26 % Average National Food Waste (Weighted: 37.11 %)

This could **feed 7,4 million people** living in extreme poverty and food insecurity\*