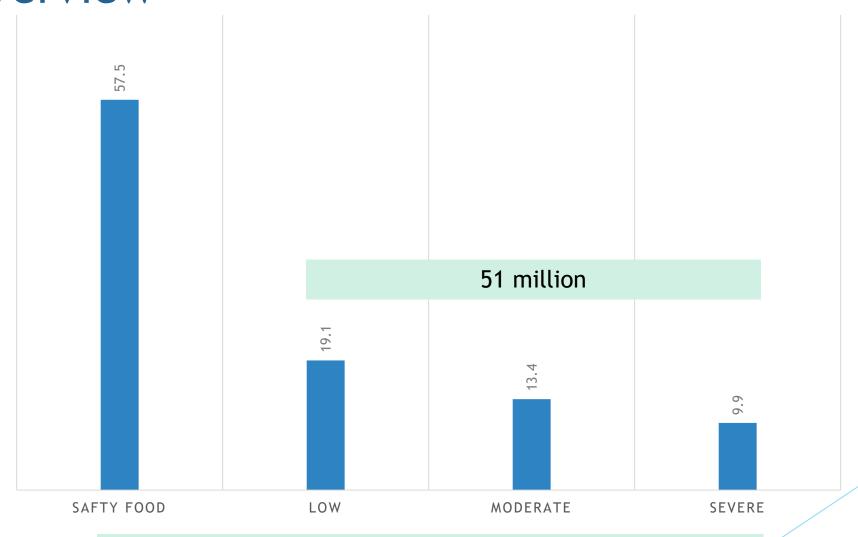

## Overview SAFTY FOOD IN MÉXICO.

Review of major public policy measures and private initiatives to prevent, reduce, recover, or recycle FLW in your economy

## **Food Waste Index in Mexico**

37,26 % Average National Food Waste (Weighted: 37.11 %)

This could **feed 7,4 million people** living in extreme poverty and food insecurity\*