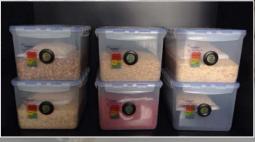

## Drying Beads

#### Characteristics

.

- Made from clay (zeolite)
- Ceramic product Crystal form
- Absorbs only water (Pore size 3 Å)
- Food grade, non toxic
- Absorbs up to 30% water
- Exothermic reaction
  - Action extremely fast
- Minimum RH = 0%obtained equals 0%
- Perfectly reusable