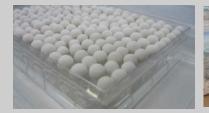

## Drying Beads

#### Characteristics

.

- Made from clay (zeolite)
- Ceramic product Crystal form
- Absorbs only water (Pore size 3 Å)
- Food grade, non toxic
- Absorbs up to 30% water
- Exothermic reaction
  - Action extremely fast
- Minimum RH = 0%obtained equals 0%
- Perfectly reusable