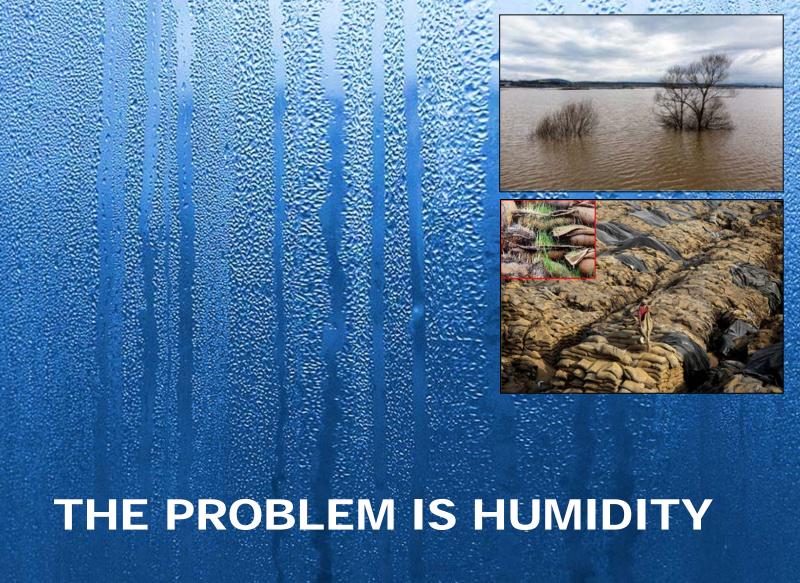

## Developing a strategy that is based on strengths, together.

One problem ... Humidity One solution ... Dry Chain