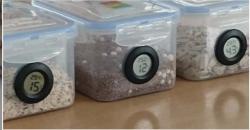

## Drying Beads

#### Characteristics

.

- Made from clay (zeolite)
- Ceramic product Crystal form
- Absorbs only water (Pore size 3 Å)
- Food grade, non toxic
- Absorbs up to 30% water
- Exothermic reaction
  - Action extremely fast
- Minimum RH = 0%obtained equals 0%
- Perfectly reusable