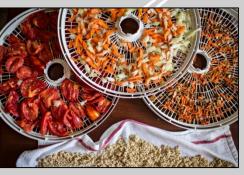

## Drying Beads

#### Characteristics

.

- Made from clay (zeolite)
- Ceramic product Crystal form
- Absorbs only water (Pore size 3 Å)
- Food grade, non toxic
- Absorbs up to 30% water
- Exothermic reaction
  - Action extremely fast
- Minimum RH = 0%obtained equals 0%
- Perfectly reusable

#### Direct Use

- DryStore
- DrumDry
- DryBox
- MoistureBox

#### Industrial Use

- QualiDry
- FlexiDry
- FlowDry