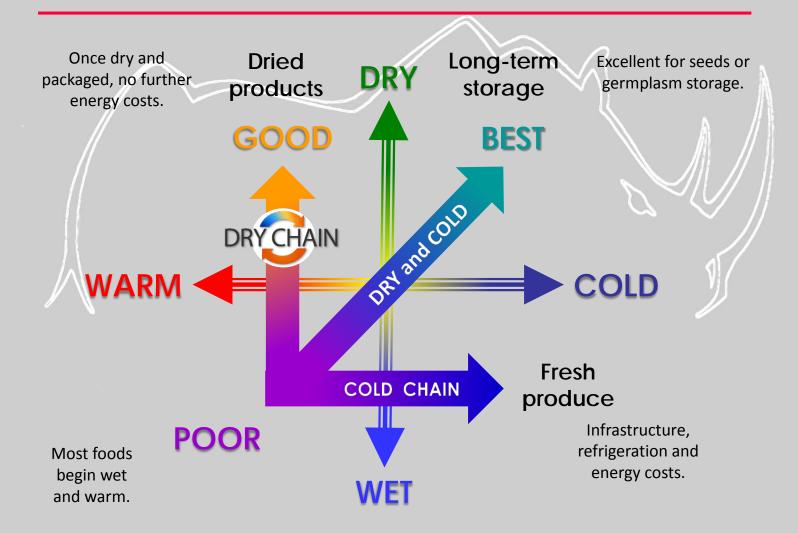

## **Cold chain concept**

## **Dry Chain Concept**

### Cold and Dry Chains for Fresh and Dried Products